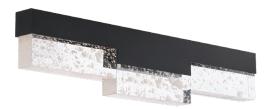

#### **DESCRIPTION**

Step up to this unique bath luminaire to appreciate the dimensional blocks of Schonbek optic haze crystal. A geometric work of art with state-of-the-art lightsources hidden within the frame. The unique black finished profile is a standout, created in perfect form for your fine bath.

#### **FEATURES**

- Unique hazy quartz crystal diffuser
- Each hand selected piece features unique variations
- Built-in color temperature adjustability switch from 3000K/3500K/4000K at time of installation
- No driver or transformer required
- Can be mounted on wall vertically or upside down