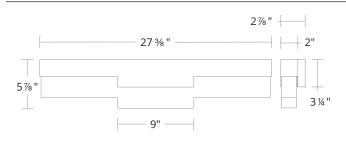

#### LINE DRAWING

### **REPLACEMENT PARTS**

- RPL-GLA-73227 - Optic Haze Crystal

| Model    | Size | LED Color<br>Temp |    | Finish | <br>Voltage | Wattage | Weight | LED<br>Lumens | Delivered<br>Lumens |
|----------|------|-------------------|----|--------|-------------|---------|--------|---------------|---------------------|
| BWS79227 | 27"  | 3000K/3500K/4000K | вк | Black  | 120V        | 32W     | 19 lb  | 1623          | 1607                |