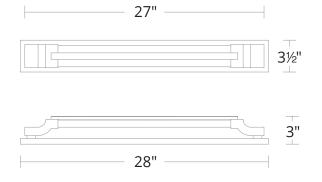

### **LINE DRAWING**

## **SPECIFICATIONS**

CRI 90 Dimming ELV, TRIAC

Standards ETL/cETL, Damp, Title 24, ADA

| Model    | Size | LED Color<br>Temp |          | Finish                  | Voltage | Wattage | Weight | LED<br>Lumens | Delivered<br>Lumens |
|----------|------|-------------------|----------|-------------------------|---------|---------|--------|---------------|---------------------|
| BWS78228 | 28"  | 3000K/3500K/4000K | BK<br>BN | Black<br>Brushed Nickel | 120V    | 18W     | 4 lb   | 1200          | 530                 |