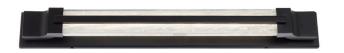

#### **DESCRIPTION**

A sleek modern LED luminaire with clean lines, crisp styling, reclaimed crystal in a shatter pattern and two finishes. Aberdeen offers ample ambient task illumination for both residential and commercial settings. Offered in both brushed nickel and black finishes. Luxury is in the details.

## **SPECIFICATIONS**

CRI 90 Dimming ELV, TRIAC

Standards ETL/cETL, Damp, Title 24, ADA

| Model    | Size | LED Color<br>Temp |          | Finish                  | Voltage | Wattage | Weight | LED<br>Lumens | Delivered<br>Lumens |
|----------|------|-------------------|----------|-------------------------|---------|---------|--------|---------------|---------------------|
| BWS78228 | 28"  | 3000K/3500K/4000K | BK<br>BN | Black<br>Brushed Nickel | 120V    | 18W     | 4 lb   | 1200          | 530                 |