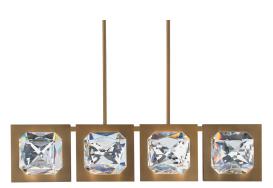

## Enchante BPD75243

Project:

Location:

Fixture Type:

**Catalog Number:** 

### DESCRIPTION

A lustrous combination of sleek metal and a channel-set faceted crystal, Enchante is brought to life by LEDs integrated within the luminaire, creating a timeless luxe of beautiful, ambient lighting.

#### FEATURES

- Six 12" and two 6" down rods included (additional sold separately for extension)
- Hangstraight swivel.
- Slide-on rectangular canopy with minimal hardware
- Can be mounted on a sloped ceiling.
- Driver concealed within the canopy