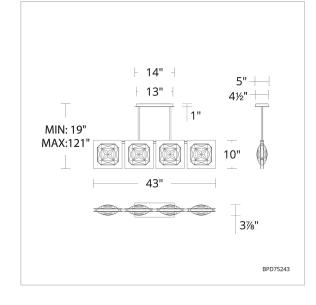

#### FEATURES

- Six 12" and two 6" down rods included (additional sold separately for extension)
- Hangstraight swivel.
- Slide-on rectangular canopy with minimal hardware
- Can be mounted on a sloped ceiling.
- Driver concealed within the canopy

### REPLACEMENT PARTS

ROD-S06-PC123S-AB - 6" Rod (AB) ROD-S12-PC123S-AB - 12" Rod (AB) ROD-S06-PC123S-BK - 6" Rod (BK) ROD-S12-PC123S-BK - 12" Rod (BK)

| Model    | Crystal | Finish       | Size | ССТ                      | Voltage    | Wattage | Weight  | LED<br>Lumens | Delivered<br>Lumens |
|----------|---------|--------------|------|--------------------------|------------|---------|---------|---------------|---------------------|
| BPD75243 | 0       | - BK<br>- AB | 43"  | 3000K/3500K/ 12<br>4000K | 20/277 VAC | 43W     | 69.4lbs | 1350          | Up To 980           |