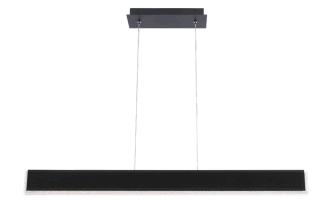

#### **DESCRIPTION**

A restrained silhouette, luxuriously bound in vintage leather for a look of disciplined decadence. The slender linear pendant reveals a shimmering diffuser of applied crystal gemstones that transmute the bright integral LEDs for ample task illumination.

#### **FEATURES**

- European crystal dust filled diffuser Silver stitching leather frame
- Uses 18,000 (42") and 30,000 (70") pieces of precision cut crystal from the Czech Republic
- Built-in color temperature adjustability switch from 3000K/3500K/4000K at time of installation
- Thin powered aircraft cables provide an ultra clean look for adjustable suspension height
- Thin canopy conceals a proprietary universal 120V-220V-277V driver
- Can be mounted on a sloped ceiling