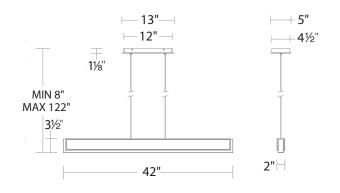

#### **LINE DRAWING**

### **SPECIFICATIONS**

**CRI** 90

Dimming ELV, 0-10V, TRIAC
Standards ETL/cETL, Damp, Title 24

| Model    | Size | LED Color<br>Temp |    | Finish | Voltage  | Wattage | Weight | LED<br>Lumens | Delivered<br>Lumens |
|----------|------|-------------------|----|--------|----------|---------|--------|---------------|---------------------|
| BPD47242 | 42"  | 3000K/3500K/4000K | ВК | Black  | 120-277V | 30W     | 5 lb   | 1991          | 1848                |