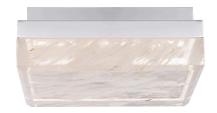

#### **DESCRIPTION**

A chiseled luminaire offers a dimensional look for a luxurious aesthetic. Schonbek optic haze crystal composed of natural quartz gemstone creates an elegant centerpiece for any room to complete a powerful architectural statement.

## **FEATURES**

- Unique hazy quartz crystal diffuser
- Each hand selected piece features unique variations
- Built-in color temperature adjustability switch from 3000K/3500K/4000K at time of installation
- A proprietary universal 120V-220V-277V driver concealed within canopy
- Can be mounted on ceiling or wall in all orientations