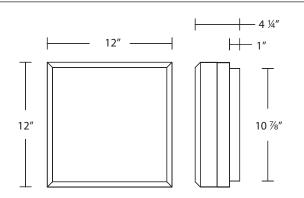

| Project:        |  |
|-----------------|--|
| Location:       |  |
| Fixture Type:   |  |
| Catalog Number: |  |

## **AVAILABLE FINISHES**







AB: Aged Brass

BK: Black

CH: Chrome

#### **DESCRIPTION**

A chiseled luminaire offers a dimensional look for a luxurious aesthetic. Schonbek optic haze crystal composed of natural quartz gemstone creates an elegant centerpiece for any room to complete a powerful architectural statement.

## **FEATURES**

- Unique hazy quartz crystal diffuser
- Each hand selected piece features unique variations
- Built-in color temperature adjustability switch from 3000K/3500K/4000K at time of installation
- A proprietary universal 120V-220V-277V driver concealed within canopy
- Can be mounted on ceiling or wall in all orientations

#### **LINE DRAWING**



#### **SPECIFICATIONS**

CRI 90
Dimming ELV, 0-10V, TRIAC
Standards ETL/cETL, Damp, Title 24

| Model    | Size | LED Color<br>Temp |    | Finish     | Voltage   | Wattage | Weight | LED<br>Lumens | Delivered<br>Lumens |
|----------|------|-------------------|----|------------|-----------|---------|--------|---------------|---------------------|
|          |      |                   | AB | Aged Brass |           |         |        |               |                     |
| BFM39212 | 12"  | 3000K/3500K/4000K | BK | Black      | 120V-277V | 44W     | 45 lb  | 4800          | 1448                |
|          |      |                   | CH | Chrome     |           |         |        |               |                     |

Example: BFM39212-CH